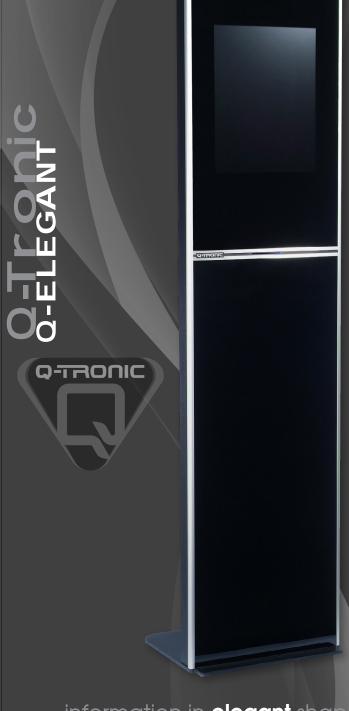

# Overview:

The quality of the Q-ELEGANT stands it's proof in any type of surrounding area. At the planning of this information terminal, besides the elegant and discrete look, we emphasized the needs of our customers, so there is a possibility to integrate webcam, printer or RFID-reader in our information kiosks. The front side of the Information terminal is fully glass covered, which ensures an extraordinary elegant appearance with the 22" built in TFT screen. The capacitive touch screen guarantees the correct and secure positioning.

## Attributes:

- full glass cover
- elegant appearance
- detailed shaping
- 22"-42" TFT screen with capacitive touch surface
- vandal safe keyboard (optional)
- 1.3 mega pixel webcam (optional)
- thermal printer up to A4 size (optional)
- Wi-Fi Ethernet connection (optional)
- RFID reader (optional)